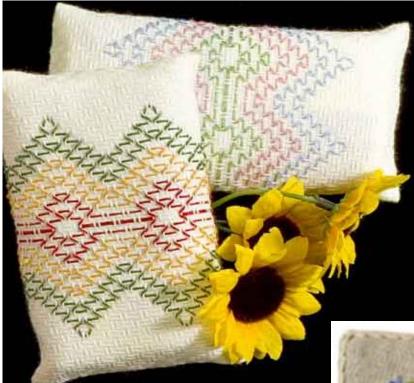

(dotted line)     |
| į        | Fold on fold lines (double line)      |
| 1        | Finished size: 3 1/2" x 5 1/2"        |
| Ì        |                                       |
|          |                                       |
| <br>     |                                       |
| <u> </u> | Fold Line                             |
| l<br>İ   | J<br>[                                |
| Į<br>I   |                                       |
|          |                                       |
| <br>     |                                       |
| į        | į                                     |
| l<br>L   |                                       |
|          |                                       |
|          |                                       |



Examples of other Tissue Holders.