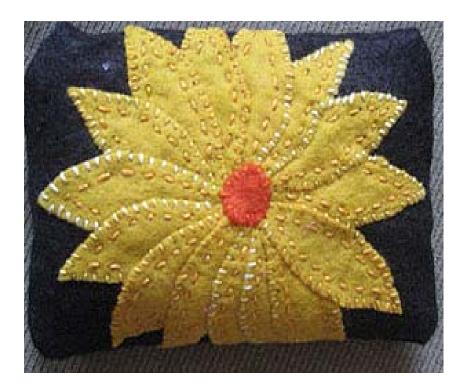

|
| l<br>I   | 1/2" Seam Allowance (dotted line)     |
| į        | Fold on fold lines (double line)      |
| 1        | Finished size: 3 1/2" x 5 1/2"        |
| Ì        |                                       |
|          |                                       |
| <br>     |                                       |
| <u> </u> | Fold Line                             |
| l<br>İ   | J<br>[                                |
| Į<br>I   |                                       |
|          |                                       |
| <br>     |                                       |
| į        | į                                     |
| l<br>L   |                                       |
|          |                                       |
|          |                                       |



Examples of other Tissue Holders.