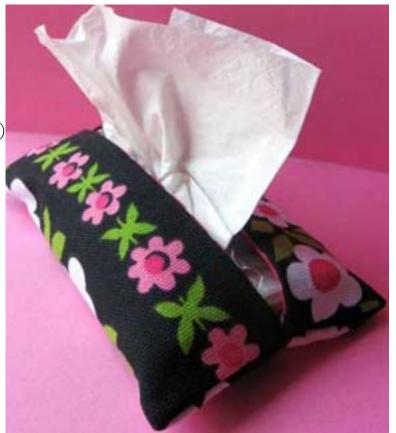

## Pennsic Queen's Tea Gifts 2010 Embroidered Travel Tissue Holders

Due by July 3rd (Northern Region War Camp)

Need: 20-25

Any style embroidery: Applique, Counted, Free, Blackwork -- period designs preferred. Materials: Linen, Aida, Wool, whatever

Size: Cut 2 -- one will be the lining

Cut: 8 1/2" x 6 3/4" 1/2" Seam Allowance

Finished size: 3 1/2" x 5 1/2"



## **Directions:**

Draw out size on fabric.

Embroider design onto fabric.

Cut lining and embroidered fabric to size.

With right sides together, stitch 1/2" from the edge all around the outside of the fabric, leaving about a 1-2" opening on the LONG side for turning. Turn and press, making sure to press the opening in and stitch closed.

With the embroidered side facing in, bring the short edges to the middle (see fold lines on pattern) and stitch 1/2 inche from the edge along each end.

Turn right side out and press.

There are good tutorials online at:

http://www.skiptomylou.org/2008/09/02/3383/

and

http://belladia.typepad.com/photos/travel\_tissue\_holder\_tuto/index.html

If you have any questions, please contact Baroness Viennet de la Mer at viennademer@gmail.com

(This size w